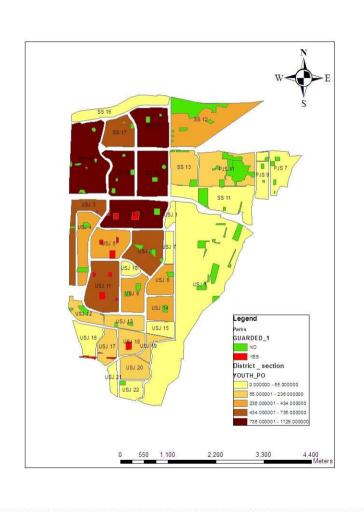

| No                 | No                   | Yes                 | Yes                              |
| SS18                       | Neighbourhood<br>park | 90.86                            | 3,000                | 7,298                                        | 7,298                                        | No                 | No                   | Yes                 | Yes                              |
| SS19                       | Neighbourhood<br>park | NA                               | 3,000                | 12,352                                       | NA                                           | NA                 | No                   | Yes                 | Yes                              |

# Distribution of Parks within and Outside Guarded and Gated Community



#### Analysis of Recreational Areas for USJ1 – USJ10

| Section          | Park<br>Category       | Park Area<br>Coverage<br>(acres) | Carrying<br>capacity | Total<br>Population<br>within<br>section | Total<br>Population<br>within<br>buffer zone | Within<br>Capacity | Gated and<br>Guarded | Access to<br>Public | Easily<br>accessible<br>to youth |
|------------------|------------------------|----------------------------------|----------------------|------------------------------------------|----------------------------------------------|--------------------|----------------------|---------------------|----------------------------------|
| USJ1             | Play lot               | 127.29                           | 300                  | 445                                      | 445