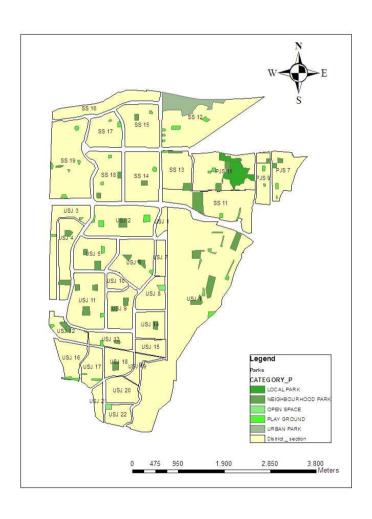

# Recreational Parks

- Play Lot 42
- Playground 25
- Neighborhood Park 4
- Local Park 1
- Sports Complex 1

# Simple Buffer Analysis

# Distribution of Parks