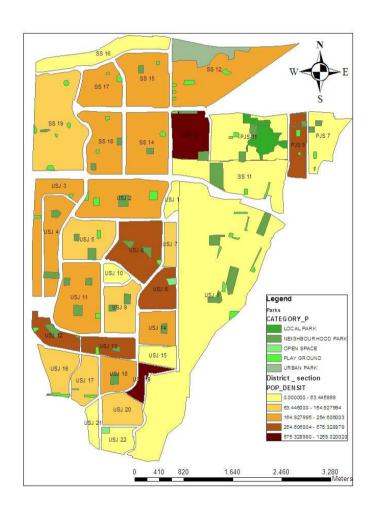

hour travelling time |  |  |
| Urban park         | 40 – 100<br>(100 – 250 acres)  | 50,000                   | Within 5 km buffer            |  |  |
| Local park         | 8 - 40<br>(20 - 100 acres)     | 12,000                   | Within 3 km buffer            |  |  |
| Neighbourhood park | 1.2<br>(3 acres)               | 3,000                    | Within 1.5 km buffer          |  |  |
| Playground         | o.6<br>(1.5 acres)             | 1,000                    | Within 1 km buffer            |  |  |
| Play lot           | 0.2<br>(0.5 acres)             | 300                      | Within 0.5 km buffer          |  |  |

# Recreational Parks



- Play Lot 42
- Playground 25
- Neighborhood Park 4
- Local Park 1
- Sports Complex 1

# Simple Buffer Analysis



# Distribution of Parks



## Recreational Areas for SS12 - SS19

| Section                    | Park Category         | Park Area<br>Coverage<br>(acres) | Carrying<br>capacity | Total<br>Populati<br>on<br>within<br>section | Total<br>Population<br>within<br>buffer zone | Within<br>Capacity | Gated and<br>Guarded | Access to<br>Public | Easily<br>accessible<br>to youth |
|----------------------------|-----------------------|----------------------------------|----------------------|----------------------------------------------|----------------------------------------------|--------------------|----------------------|---------------------|----------------------------------|
| Subang Ria<br>Park in SS12 | Local park            | 41.81                            | 12,000               | 3,620