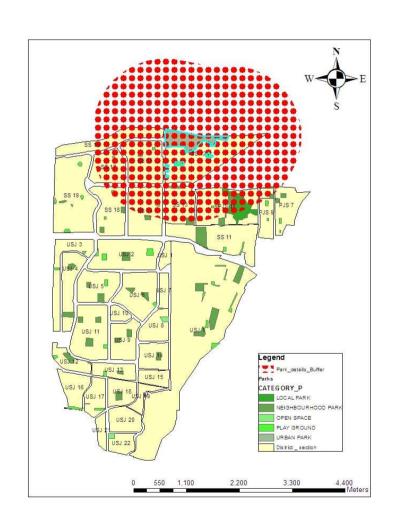

ut a<br>township | Within 1 hour travelling time |  |  |
| Urban park         | 40 – 100<br>(100 – 250 acres)  | 50,000                   | Within 5 km buffer            |  |  |
| Local park         | 8 - 40<br>(20 - 100 acres)     | 12,000                   | Within 3 km buffer            |  |  |
| Neighbourhood park | 1.2<br>(3 acres)               | 3,000                    | Within 1.5 km buffer          |  |  |
| Playground         | o.6<br>(1.5 acres)             | 1,000                    | Within 1 km buffer            |  |  |
| Play lot           | 0.2<br>(0.5 acres)             | 300                      | Within 0.5 km buffer          |  |  |

# Recreational Parks



- Play Lot 42
- Playground 25
- Neighborhood Park 4
- Local Park 1
- Sports Complex 1

# Simple Buffer Analysis



# Distribution of Parks



## Recreational Areas for SS12 - SS19

| Section                    | Park Category         | Park Area<br>Coverage<br>(acres) | Carrying<br>capacity | Total<br>Populati<br>on<br>within<br>section | Total<br>Population<br>within<br>buffer zone | Within<br>Capacity | Gated and<br>Guarded | Access to<br>Public | Easily<br>accessible<br>to youth |
|----------------------------|-----------------------|----------------------------------|----------------------|----------------------------------------------|----------------------------------------------|--------------------|----------------------|---------------------|----------------------------------|
| Subang Ria<br>Park in SS12 | Local park            | 41.81                            | 12,000               | 3,6